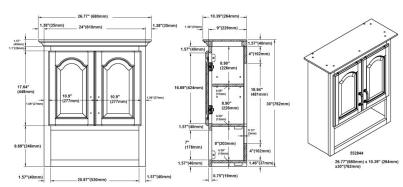

30" H × 26.75" L × 10.4" D **BACK PANEL MATERIAL: MDF ASSEMBLED DIMENSIONS:** 

41.74 lbs. **BACK BRACE MATERIAL:** Particle Board WEIGHT:

NUMBER OF DOORS: Pine+MDF

DOOR MATERIAL: LIGHTED: No **NUMBER OF SHELVES: OTY OF LAMPS:** N/A

**ADJUSTABLE SHELVES:** Yes POWER SOURCE: None

SHELF MAX WEIGHT CAPACITY: 10 lbs. MOUNTING HARDWARE INCLUDED: No

Particle Board

22.28" SHELF WIDTH: MOUTING TYPE: Floor Mount

0.59" SHELFTHICKNESS:

WARRANTY: I-Year limited warranty CARB COMPLIANT: CARB Phase 2