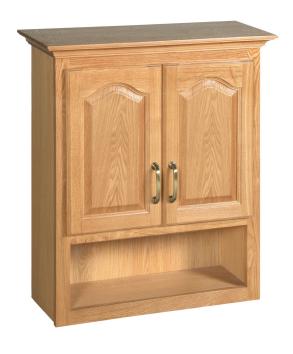

Oak

N/A



## Richland 2-Door Bathroom Wall Cabinet 27" Nutmeg Oak





## **SPECIFICATIONS**

**SHELF MATERIAL:** 

Wood **FACE FRAME MATERIAL:** MATERIAL CONSTRUCTION:

SIDES MATERIAL: Particle Board Yes **ASSEMBLY REQUIRED:** 

**BOTTOM MATERIAL:** Particle Board Screwdriver TOOLS NEEDED FOR INSTALLATION:

30" H × 26.75" L × 10.4" D **BACK PANEL MATERIAL: MDF ASSEMBLED DIMENSIONS:** 

41.74 lbs. **BACK BRACE MATERIAL:** Particle Board WEIGHT:

NUMBER OF DOORS: Pine+MDF

DOOR MATERIAL: LIGHTED: No **NUMBER OF SHELVES: OTY OF LAMPS:** N/A

**ADJUSTABLE SHELVES:** Yes POWER SOURCE: None

SHELF MAX WEIGHT CAPACITY: 10 lbs. MOUNTING HARDWARE INCLUDED: No

Particle Board

22.28" SHELF WIDTH: MOUTING TYPE: Floor Mount

0.59" SHELFTHICKNESS:

WARRANTY: I-Year limited warranty CARB COMPLIANT: CARB Phase 2

TSCATITLE IV COMPLIANT:





**GLASS STYLE:** 



TYPE: