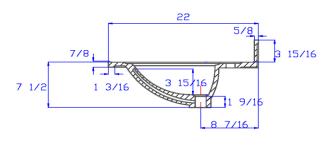

### **Specifications**

Material Content: Cultured Marble

**Back splash:** Integrated, 3-15/16" high, 5/8" thick **Faucet Holes:** 3x D 1-1/4" holes, 4" center mount

 Overflow Hole
 with, D 9/16"

 Drain Hole
 with, D 1 -11/16"

 Water Depth
 3- 15/16"

**Bowl** 21 1/16" width, 11-5/8" depth

Color: Solid White / White on White / White on Bone

#### **Dimensions**

| Tolerance |       |       |  |  |
|-----------|-------|-------|--|--|
|           | +     | -     |  |  |
| Length    | 0     | 7/16" |  |  |
| Width     | 0     | 1/4"  |  |  |
| Thickness | 1/16" | 1/16" |  |  |