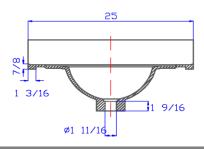

### **Specifications**

Material Content: Cultured Marble

**Back splash:** Integrated, 3-15/16" high, 5/8" thick **Faucet Holes:** 3x D 1-1/4" holes, 4" center mount

 Overflow Hole
 with, D 9/16"

 Drain Hole
 with, D 1 -11/16"

 Water Depth
 3- 15/16"

**Bowl** 21 1/16" width, 11-5/8" depth

Color: Solid White / White on White / White on Bone

#### **Dimensions**

| Tolerance |       |       |  |  |
|-----------|-------|-------|--|--|
|           | +     | -     |  |  |
| Length    | 0     | 7/16" |  |  |
| Width     | 0     | 1/4"  |  |  |
| Thickness | 1/16" | 1/16" |  |  |