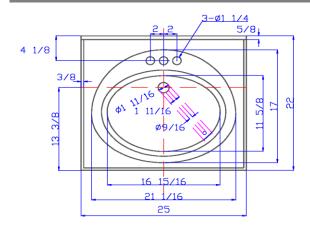

### **Specifications**

Material Content: Cultured Marble

**Back splash:** Integrated, 3-15/16" high, 5/8" thick **Faucet Holes:** 3x D 1-1/4" holes, 4" center mount

 Overflow Hole
 with, D 9/16"

 Drain Hole
 with, D 1 -11/16"

 Water Depth
 3- 15/16"

**Bowl** 21 1/16" width, 11-5/8" depth

Color: Solid White / White on White / White on Bone

#### **Dimensions**

| Tolerance |       |       |  |  |
|-----------|-------|-------|--|--|
|           | +     | -     |  |  |
| Length    | 0     | 7/16" |  |  |
| Width     | 0     | 1/4"  |  |  |
| Thickness | 1/16" | 1/16" |  |  |