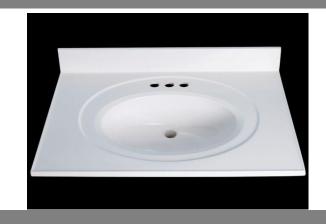

# 25" x 22" Oval Vanity Top

 Water Depth
 3- 15/16"

**Bowl** 21 1/16" width, 11-5/8" depth

Color: Solid White / White on White / White on Bone