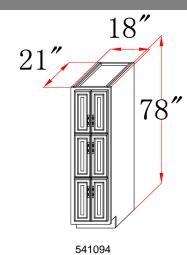

#### **Order Codes & Finishes/Colors**

**18"w x 18"d x 78"h** 533661 **18"w x 21"d x 78"h** 541094

Type:

Job:

Order Code: Approvals:

Design House reserves the right to make changes in materials, specifications & models at any time. Design House also reserves the right to discontinue product without notice or obligation.