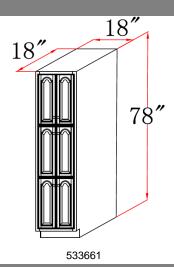

#### **Order Codes & Finishes/Colors**

**18"w x 18"d x 78"h** 533661 **18"w x 21"d x 78"h** 541094

Type:

Job:

Order Code: Approvals:

Design House reserves the right to make changes in materials, specifications & models at any time. Design House also reserves the right to discontinue product without notice or obligation.