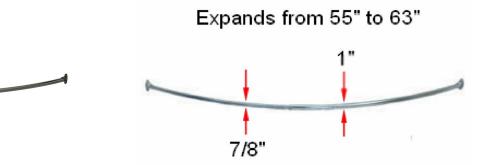

## SPECIFICATIONS

ORDER CODE: APPROVALS:

| MATERIAL CONSTRUCTION:         | Steel                   |
|--------------------------------|-------------------------|
| PVD FINISH:                    | No                      |
| ASSEMBLY REQUIRED:             | No                      |
| TOOLS NEEDED FOR INSTALLATION: | Phillips Screwdriver    |
| ASSEMBLED DIMENSIONS:          | " H × 60" L ×  " D      |
| ASSEMBLED WEIGHT:              | 2.1 lbs.                |
| MIN. LENGTH:                   | 55"                     |
| MAX LENGTH:                    | 60"                     |
| SCREWS INCLUDED:               | Yes                     |
| DRYWALL ANCHORS INCLUDED:      | Yes                     |
| CENTER TO CENTER:              | N/A                     |
| WARRANTY:                      | I-Year limited warranty |
| LEGAL FOR SALE IN CALIFORNIA:  | Yes 1 YEAR              |
| ADA COMPLIANT:                 | N/A                     |
|                                |                         |
| TYPE:                          |                         |
| JOB:                           |                         |