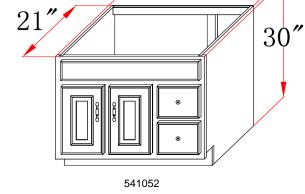

## **Order Codes & Finishes/Colors**

36"w x 18"d x 30"h 36"w x 21"d x 30"h 531293 541052

| Гуре:       |  |
|-------------|--|
| lob:        |  |
| Order Code: |  |
| Approvals:  |  |

Design House reserves the right to make changes in materials, specifications & models at any time. Design House also reserves the right to discontinue product without notice or obligation.