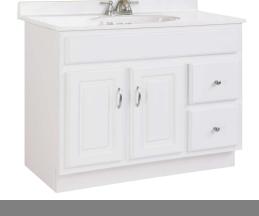

# **Concord Two Door Two Drawer Vanity**

### Specifications

MDF square panel doors & drawer fronts Full frame design 1/2" plywood sides Center mount ball bearing drawer glide system Concealed adjustable hinges Satin nickel hardware included Cam-lock connectors for fast & easy assembly Vanity top sold separately Durable White Gloss Finish