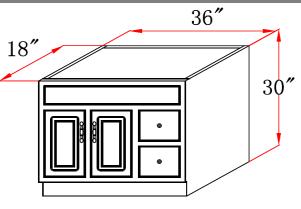

#### **Dimensions**

531293

## **Order Codes & Finishes/Colors**

36"w x 18"d x 30"h 36"w x 21"d x 30"h 531293 541052

| Гуре:       |  |
|-------------|--|
| lob:        |  |
| Order Code: |  |
| Approvals:  |  |

Design House reserves the right to make changes in materials, specifications & models at any time. Design House also reserves the right to discontinue product without notice or obligation.