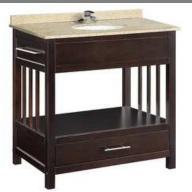

# Ventura Console Vanity

### **Specifications**

Espresso finish with satin nickel hardware 3 sides slats each side 10" satin nickel steel towel bar Durable water-resistant finish Vanity tops sold separately