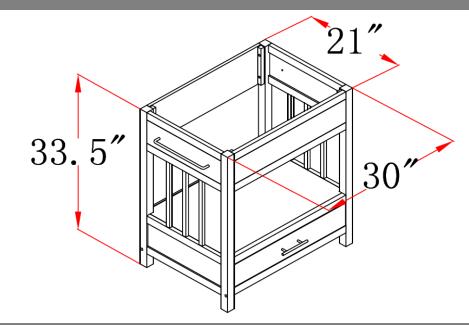

## Dimensions

## Order Codes & Finishes/Colors

30"w x 21"d x 33.5"h

Ready to Assemble 541516 Fully Assembled 541672

> Type: Job: Order Code: Approvals:

Design House reserves the right to make changes in materials, specifications & models at any time. Design House also reserves the right to discontinue product without notice or obligation.