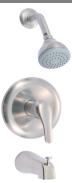

# **TRENTON Tub & Shower Faucet**

### **Specifications**

Material ContentBrass body with zinc alloy handle and spoutCartridgeCeramic Disc Cartridge; Pressure Balanced

Lever Handle Operation(1/4) quarter turn stopSpoutPull-up diverter spoutShowerheadSingle Function