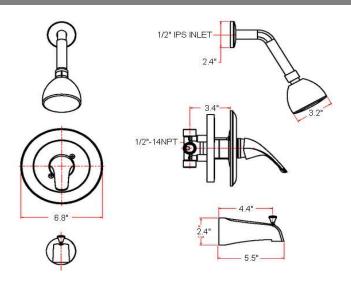

# **TRENTON Tub & Shower Faucet**



### **Specifications**

Material ContentBrass body with zinc alloy handle and spoutCartridgeCeramic Disc Cartridge; Pressure Balanced

Lever Handle Operation(1/4) quarter turn stopSpoutPull-up diverter spoutShowerheadSingle Function



#### **Dimensions**



### **Warranty & Compliances**

Warranty Lifetime Limited Warranty
IAPMO/UPC UPC & cUPC Compliant

ASME ASME A112.18.1

ANSI Compliant

ADA Compliant

CSA Compliant







# Order Codes & Finishes/Colors

 Satin Nickel (US15)
 525956

 Oil Rubbed Bronze (US10B)
 525949

Polished Chrome (US16) 525964





Type: Job:

Order Code: Approvals:

Design House reserves the right to make changes in materials, specifications & models at any time. Design House also reserves the right to discontinue product without notice or obligation.