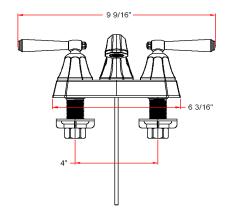

#### **Dimensions**

## **Specifications**

Flow Rate (GPM) 1.3 GPM @ 60 psi

Material Content AB1953 platform hybrid body with zinc handle

Pop-Up Drain Brass pop-up

Spout Reach 4-5/8"

Cartridge Ceramic disk

Lever Handle Operation (1/4) quarter turn stop
Installation Type 3-hole, 4" center mount