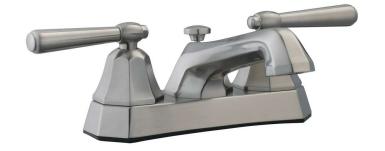

# **Barcelona Lavatory Faucet**

## **Specifications**

Flow Rate (GPM) 1.3 GPM @ 60 psi

Material Content AB1953 platform hybrid body with zinc handle

Pop-Up Drain Brass pop-up

Spout Reach 4-5/8"

Cartridge Ceramic disk

Lever Handle Operation (1/4) quarter turn stop
Installation Type 3-hole, 4" center mount