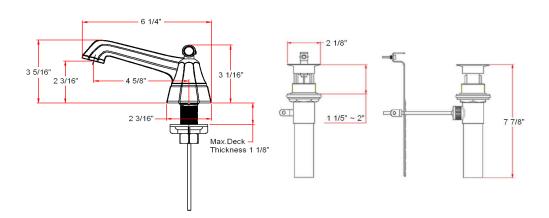

#### **Dimensions**

## **Specifications**

Flow Rate (GPM) 1.3 GPM @ 60 psi

Material Content AB1953 platform hybrid body with zinc handle

Pop-Up Drain Brass pop-up

Spout Reach 4-5/8"

Cartridge Ceramic disk

Lever Handle Operation (1/4) quarter turn stop
Installation Type 3-hole, 4" center mount