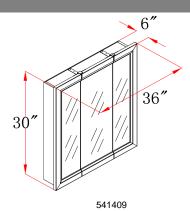

## Fully Assembled

30"w x 6"d x 30"h 541391 36"w x 6"d x 30"h 541409 48"w x 6"d x 30"h 541417

Type: Job:

Order Code: Approvals:

Design House reserves the right to make changes in materials, specifications & models at any time. Design House also reserves the right to discontinue product without notice or obligation.