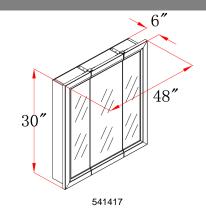

## Fully Assembled

30"w x 6"d x 30"h 541391 36"w x 6"d x 30"h 541409 48"w x 6"d x 30"h 541417

Type: Job:

Order Code: Approvals:

Design House reserves the right to make changes in materials, specifications & models at any time. Design House also reserves the right to discontinue product without notice or obligation.