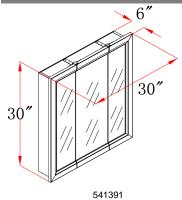

## Fully Assembled

30"w x 6"d x 30"h 541391 36"w x 6"d x 30"h 541409 48"w x 6"d x 30"h 541417

Type: Job:

Order Code: Approvals:

Design House reserves the right to make changes in materials, specifications & models at any time. Design House also reserves the right to discontinue product without notice or obligation.