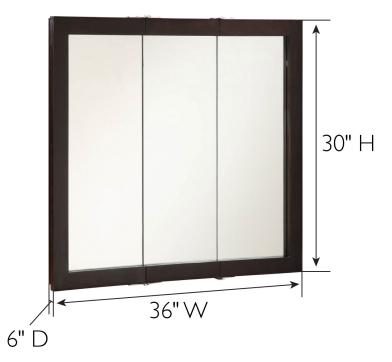

## SPECIFICATIONS

| MATERIAL CONSTRUCTION:         | Wood                        | FACE FRAME MATERIAL:        | Pine           |
|--------------------------------|-----------------------------|-----------------------------|----------------|
| MATERIAL CONSTRUCTION.         | **88d                       |                             | T IIIC         |
| ASSEMBLY REQUIRED:             | No                          | SIDES MATERIAL:             | Particle Board |
| TOOLS NEEDED FOR INSTALLATION: | Electric Drill, Screwdriver | BOTTOM MATERIAL:            | Particle Board |
| ASSEMBLED DIMENSIONS:          | 30" H × 36" L × 6" D        | BACK PANEL MATERIAL:        | MDF            |
| WEIGHT:                        | 42 lbs.                     | BACK BRACE MATERIAL:        | Particle Board |
| NUMBER OF DOORS:               | 3                           | GLASS STYLE:                | Flat Panel     |
| DOOR MATERIAL:                 | Mirror                      | LIGHTED:                    | No             |
| NUMBER OF SHELVES:             | 2                           | QTY OF LAMPS:               | N/A            |
| ADJUSTABLE SHELVES:            | No                          | POWER SOURCE:               | None           |
| SHELF MAX WEIGHT CAPACITY:     | 20 lbs.                     | MOUNTING HARDWARE INCLUDED: | Yes            |
| SHELF WIDTH:                   | 32.87"                      | MOUTING TYPE:               | Surface        |
| SHELF THICKNESS:               | 0.47"                       |                             |                |
| SHELF MATERIAL:                | Particle Board              |                             |                |