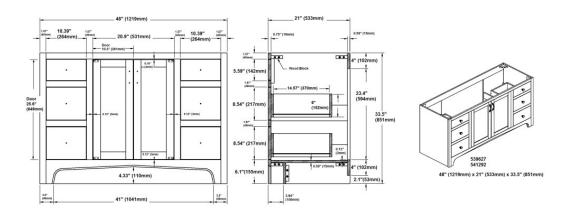

Ventura Unassembled 2-Door 4-Drawer Vanity without Top 48" Espresso

## **SPECIFICATIONS**

| MATERIAL CONSTRUCTION               | : Wood                              | FRAME STYLE:          | N/A                                                                                                              |
|-------------------------------------|-------------------------------------|-----------------------|------------------------------------------------------------------------------------------------------------------|
| ASSEMBLY REQUIRED:                  | Yes                                 | FACE FRAME MATERIAL:  | Pine                                                                                                             |
| TOOLS NEEDED FOR ASSEME             | BLY: Screwdriver                    | SIDES MATERIAL:       | Particle Board                                                                                                   |
| ASSEMBLED DIMENSIONS:               | 33.5" H × 48" L × 21" D             | BOTTOM MATERIAL:      | Particle Board                                                                                                   |
| ASSEMBLED WEIGHT:                   | 100 lbs.                            | TOE KICK INSET WIDTH: | 6.1"                                                                                                             |
| HINGE STYLE:                        | Concealed                           | BACK PANEL MATERIAL:  | Particle Board                                                                                                   |
| DOOR STYLE:                         | 2 Shaker Pine+MDF Doors, reversible | BACK BRACE MATERIAL:  | Particle Board                                                                                                   |
| DRAWER STYLE:                       | 4 Pine Drawers                      |                       |                                                                                                                  |
| GLIDE STYLE:                        | Soft Close                          | -0-                   | an there are a second and a second |
| FAKE DWR STYLE:                     | 2 Fake Pine Drawers                 | <u>M</u>              |                                                                                                                  |
| DWR #I DIMENSIONS:                  | I5.75" W × 5.98" H                  | DP an even of the     | An                                                                        |
| DWR CONCTRUCTION:                   | Standard                            |                       | 0                                                                                                                |
| SHELF STYLE:                        | N/A                                 | •                     |                                                                                                                  |
| SHELF ADJUSTABILITY INCREMENTS: N/A |                                     |                       |                                                                                                                  |
| SHELF MAX WEIGHT CAPAC              | ITY: N/A                            | •                     |                                                                                                                  |
| SHELF DIMENSIONS:                   | N/A                                 |                       | 0                                                                                                                |
| SHELF THICKNESS:                    | N/A                                 |                       |                                                                                                                  |
| SHELF MATERIAL:                     | N/A                                 |                       |                                                                                                                  |
|                                     |                                     |                       |                                                                                                                  |
|                                     |                                     |                       |                                                                                                                  |
|                                     |                                     | TYPE:                 |                                                                                                                  |
|                                     |                                     | JOB:                  |                                                                                                                  |
| WARRANTY: I-Ye                      | ear limited warranty                |                       |                                                                                                                  |
| CARB COMPLIANT: CAR                 | RB Phase 2                          |                       |                                                                                                                  |
| TITLE IV COMPLIANT: Yes             |                                     |                       | 120.                                                                                                             |