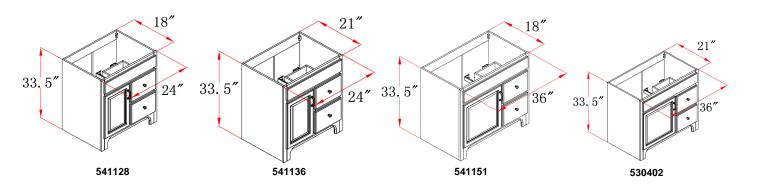

#### **Dimensions**

### **Order Codes & Finishes/Colors**

| 24"w x 18"d x 33.5"h | 541128 |             |
|----------------------|--------|-------------|
| 24"w x 21"d x 33.5"h | 541136 | Type:       |
| 36"w x 18"d x 33.5"h | 541151 | Job:        |
| 36"w x 21"d x 33.5"h | 530402 | Order Code: |
|                      |        | Approvals:  |