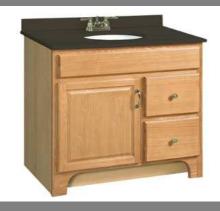

# **Richland One Door Two Drawer Vanity**

## **Specifications**

Cam-lock connectors for fast & easy assembly
Raised panel doors featuring square design
Solid wood door frames and drawer fronts
Full extension ball bearing drawer glides
Antique brass hardware with TruMatch<sup>™</sup> finish
Durable water-resistant finish
Reversible doors can open to the left or the right

Vanity top sold separately

Nutmeg oak finish