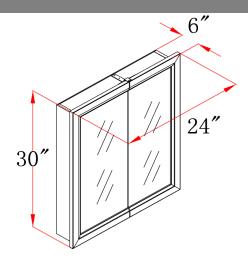

### **Dimensions**

## **Order Codes & Finishes/Colors**

24"w x 6"d x 30"h

Fully Assembled 541383

Type:

Job:

Order Code:

Approvals:

Design House reserves the right to make changes in materials, specifications & models at any time. Design House also reserves the right to discontinue product without notice or obligation.