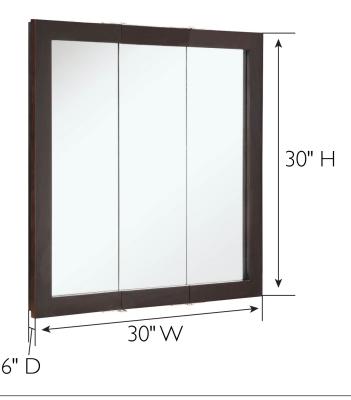

## **SPECIFICATIONS**

MATERIAL CONSTRUCTION: Wood

ASSEMBLY REQUIRED: No

TOOLS NEEDED FOR INSTALLATION: Electric Drill, Screwdriver

ASSEMBLED DIMENSIONS:  $30" H \times 30" L \times 6" D$ 

WEIGHT: 35 lbs.

NUMBER OF DOORS: 3