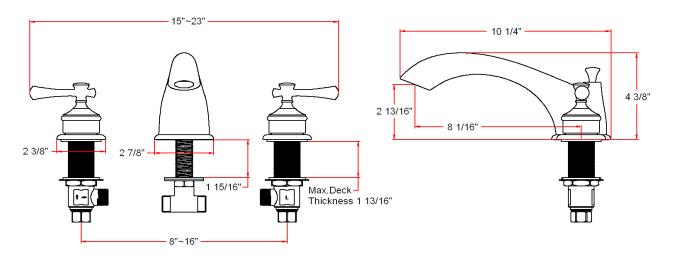

# **Ironwood Roman Tub Faucet**



#### **Specifications**

Flow Rate (GPM) 7.8 GPM @ 20 psi

Material Content Brass body with zinc handle

Spout dimensions8-1/16"CartridgeCeramic diskHand held sprayerNot included

Lever handle operation 1/4 quarter turn stop





## **Dimensions**



### **Warranty & Compliances**

Warranty

IAPMO/UPC

ASME

Lifetime Limited Warranty

UPC & cUPC Compliant

ASME A112.18.1-05

ANSI Compliant
ADA Compliant
NSF Compliant







# **Order Codes & Finishes/Colors**

 Satin Nickel (US15)
 524629

 Brushed Bronze
 524645

TRUGAMATCH

Type: Job:

Order Code: Approvals:

Design House reserves the right to make changes in materials, specifications & models at any time. Design House also reserves the right to discontinue product without notice or obligation.