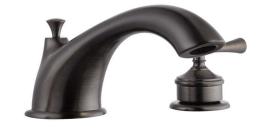

# **Ironwood Roman Tub Faucet**

#### **Specifications**

Flow Rate (GPM) 7.8 GPM @ 20 psi

Material Content Brass body with zinc handle

Spout dimensions8-1/16"CartridgeCeramic diskHand held sprayerNot included

Lever handle operation 1/4 quarter turn stop