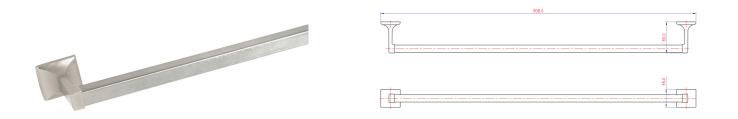

## Millbridge Towel Bar 30" Satin Nickel

## SPECIFICATIONS

| MATERIAL CONSTRUCTION:         | Zinc                         |
|--------------------------------|------------------------------|
| PVD FINISH:                    | No                           |
| ASSEMBLY REQUIRED:             | Yes                          |
| TOOLS NEEDED FOR INSTALLATION: | Screwdriver                  |
| ASSEMBLED DIMENSIONS:          | 3.15" H x 31.96" L x 1.81" D |
| ASSEMBLED WEIGHT:              | I Ibs.                       |
| MIN. LENGTH:                   | N/A                          |
| MAX LENGTH:                    | N/A                          |
| SCREWS INCLUDED:               | Yes                          |
| DRYWALL ANCHORS INCLUDED:      | Yes                          |
| CENTER TO CENTER:              | N/A                          |
|                                |                              |