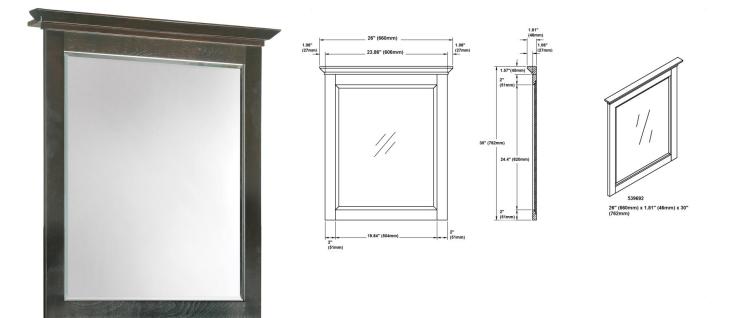

## Ventura Wall Mirror 26" Espresso

## **SPECIFICATIONS**

| MATERIAL CONSTRUCTION:         | Wood/Glass                  | FACE FRAME MATERIAL:        | Pine          |
|--------------------------------|-----------------------------|-----------------------------|---------------|
| ASSEMBLY REQUIRED:             | No                          | SIDES MATERIAL:             | N/A           |
| TOOLS NEEDED FOR INSTALLATION: | Electric Drill, Screwdriver | BOTTOM MATERIAL:            | N/A           |
| ASSEMBLED DIMENSIONS:          | 30" H × 24" L × 1.75" D     | BACK PANEL MATERIAL:        | MDF           |
| WEIGHT:                        | 18 lbs.                     | BACK BRACE MATERIAL:        | N/A           |
| NUMBER OF DOORS:               | N/A                         | GLASS STYLE:                | Beveled Edges |
| DOOR MATERIAL:                 | N/A                         | LIGHTED:                    | No            |
| NUMBER OF SHELVES:             | N/A                         | QTY OF LAMPS:               | N/A           |
| ADJUSTABLE SHELVES:            | N/A                         | POWER SOURCE:               | None          |
| SHELF MAX WEIGHT CAPACITY:     | N/A                         | MOUNTING HARDWARE INCLUDED: | No            |
| SHELF WIDTH:                   | N/A                         | MOUTING TYPE:               | Surface       |
| SHELF THICKNESS:               | N/A                         |                             |               |
| SHELF MATERIAL:                | N/A                         |                             |               |