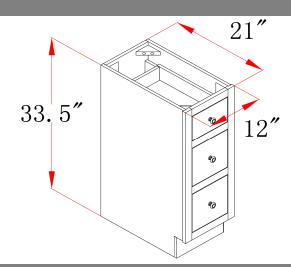

#### **Dimensions**

## **Order Codes & Finishes/Colors**

**Fully Assembled** 

**12"w x 21"d x 33.5"h** 539668

Type:

Job:

Order Code:

Approvals:

Design House reserves the right to make changes in materials, specifications & models at any time. Design House also reserves the right to discontinue product without notice or obligation.