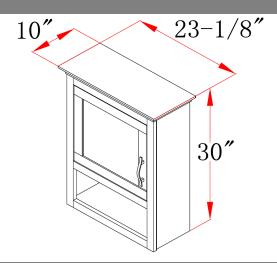

#### **Dimensions**

## **Order Codes & Finishes/Colors**

**Fully Assembled** 

Ready to Assemble

23.125"w x 10"d x 30"h

539643

541318

Type:

Job: