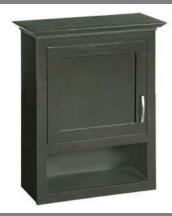

# **Ventura One Door Bath Cabinet**

### **Specifications**

Flush mounted door design

Solid wood door frames

Satin nickel hardware with TruMatch™ finish

Durable water-resistant Espresso finish

One adjustable internal shelf