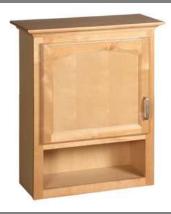

# **Belmont One Door Bath Cabinet**

### **Specifications**

Maple finish with satin nickel hardware
Decorative cathedral style door
Solid wood door frames and front frame
Concealed and adjustable hinges
Durable water-resistant finish