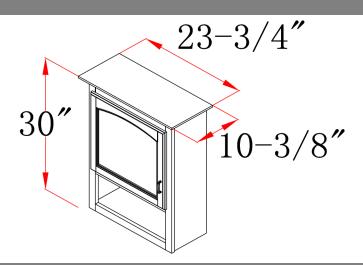

#### **Dimensions**

#### **Order Codes & Finishes/Colors**

**Fully Assembled** 

23 3/4"w x 10 3/8"d x 30"h

534867

Job: Order Co

Type:

Order Code: Approvals:

Design House reserves the right to make changes in materials, specifications & models at any time. Design House also reserves the right to discontinue product without notice or obligation.