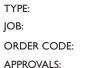

## SPECIFICATIONS

| MATERIAL CONSTRUCTION:         | Zinc                       |
|--------------------------------|----------------------------|
| PVD FINISH:                    | No                         |
| ASSEMBLY REQUIRED:             | Yes                        |
| TOOLS NEEDED FOR INSTALLATION: | Screwdriver                |
| ASSEMBLED DIMENSIONS:          | 3.38" H × 6.5" L × 4.38" D |
| ASSEMBLED WEIGHT:              | 0.84 lbs.                  |
| MIN. LENGTH:                   | N/A                        |
| MAX LENGTH:                    | N/A                        |
| SCREWS INCLUDED:               | Yes                        |
| DRYWALL ANCHORS INCLUDED:      | Yes                        |
| CENTER TO CENTER:              | N/A                        |
|                                |                            |