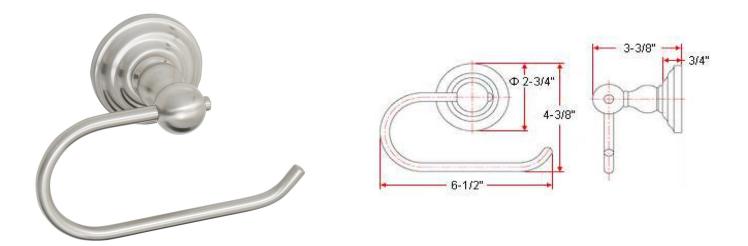

Calisto Euro Bathroom Wall Mounted Toilet Paper Holder Satin Nickel

## SPECIFICATIONS

| MATERIAL CONSTRUCTION:         | Zinc                       |
|--------------------------------|----------------------------|
| PVD FINISH:                    | No                         |
| ASSEMBLY REQUIRED:             | Yes                        |
| TOOLS NEEDED FOR INSTALLATION: | Screwdriver                |
| ASSEMBLED DIMENSIONS:          | 3.38" H × 6.5" L × 4.38" D |
| ASSEMBLED WEIGHT:              | 0.84 lbs.                  |
| MIN. LENGTH:                   | N/A                        |
| MAX LENGTH:                    | N/A                        |
| SCREWS INCLUDED:               | Yes                        |
| DRYWALL ANCHORS INCLUDED:      | Yes                        |
| CENTER TO CENTER:              | N/A                        |
|                                |                            |