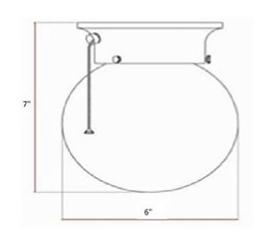

ASSEMBLED DIMENSIONS: 7" H × 6" L × 6" D

WEIGHT: 1.12 lbs.

BACKPLATE DIMENSIONS: N/A

CANOPY/PLATE DIMENSIONS: 1.75"  $H \times 4.88$ " D GLASS/SHADE DIMENSIONS: 6"  $H \times 5.75$ " L  $\times 5.75$ " D