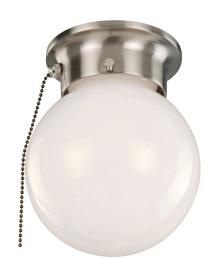

## I-Light Ceiling Flush Mount Globe Light with Pull Chain Satin Nickel

## **SPECIFICATIONS**

**BULB INCLUDED:** 

MOUNTING: Flush Mount

SLOPED CEILING ADAPTABLE: No

LAMP TYPE 1: I lamp 60W Incandescent A19

No

WATTS PER BULB: 60W
TOTAL WATTAGE: 60W
DIMMABLE: Yes

MATERIAL CONSTRUCTION: Steel

GLASS/SHADE MATERIAL: Glass
GLASS/SHADE TYPE: Opal
GLASS/SHADE COLOR: White

LED BRIGHTNESS (LUMENS):

LED COLOR CORRELATED TEMPERATURE (CCT): N/A

LED COLOR RENDERING INDEX (CRI): N/A

LED EFFICACY: N/A

LED AVERAGE RATED LIFE: N/A