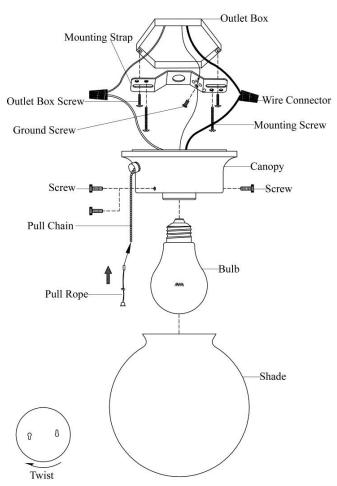

- 1. Carefully unpack the fixture, lay out all parts on a clean surface.
- 2. Attach the mounting strap to outlet box using provided outlet box screws.
- 3. Tie ground wire from outlet box and from fixture to the ground screw on the mounting strap. Connect white wire from fixture to white wire (neutral wire) from supply circuit. Connect black wire from fixture to black wire (live wire) from supply circuit. Cover connections using provided wire connectors.
- 4. Install the bulb (sold separately).
- 5. Unscrew the screws from the canopy and then secure the shade using the screws provided.
- 6. Connect pull rope to the pull chain on canopy.
- 7. Reconnect the power.