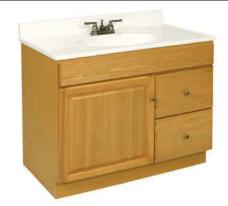

# **Claremont One Door Two Drawer Vanity**

### **Specifications**

Solid wood door frames and drawer fronts

Easy glide drawer glides

Raised panel veneer, full overlay door design

Frameless design for increased storage and accessibility

Aged brass hardware

Concealed, adjustable hinges

Cam-lock connectors for fast & easy assembly

Vanity top sold separately