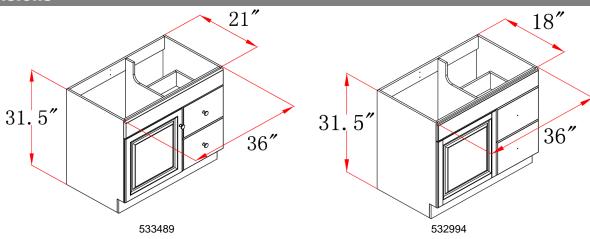

#### **Dimensions**

#### **Order Codes & Finishes/Colors**

**36"w x 21"d x 31.5"h** 533489 **36"w x 18"d x 31.5"h** 532994

Type:

Job:

Order Code: Approvals:

Design House reserves the right to make changes in materials, specifications & models at any time. Design House also reserves the right to discontinue product without notice or obligation.