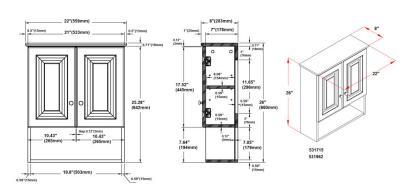

## **SPECIFICATIONS**

Wood MATERIAL CONSTRUCTION:

Yes **ASSEMBLY REQUIRED:** 

Electric Drill, Screwdriver TOOLS NEEDED FOR INSTALLATION:

26" H x 22" L x 8" D **ASSEMBLED DIMENSIONS:** 

WEIGHT: 29.3 lbs.

2 NUMBER OF DOORS:

Oak DOOR MATERIAL:

**NUMBER OF SHELVES:** 1

**ADJUSTABLE SHELVES:** Yes

SHELF MAX WEIGHT CAPACITY: 10 lbs.

19.8" SHELF WIDTH:

0.59" SHELFTHICKNESS:

**SHELF MATERIAL:** Particle Board **FACE FRAME MATERIAL:** N/A

SIDES MATERIAL: Particle Board

**BOTTOM MATERIAL:** Particle Board

**BACK PANEL MATERIAL: MDF** 

**BACK BRACE MATERIAL:** Particle Board

**GLASS STYLE:** N/A

LIGHTED: No

**OTY OF LAMPS:** N/A

**POWER SOURCE:** None

MOUNTING HARDWARE INCLUDED: No

MOUTING TYPE: Wall Mount

WARRANTY: I-Year limited warranty CARB COMPLIANT: CARB Phase 2 TSCATITLE IV COMPLIANT:

TYPE: IOB: ORDER CODE: APPROVALS: