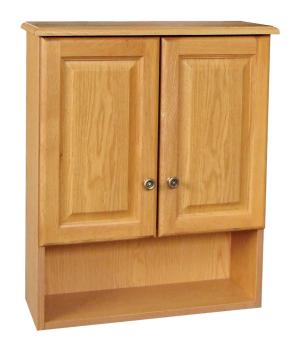

## Claremont 2-Door Wall Cabinet 21" Honey Oak

## **SPECIFICATIONS**

Wood MATERIAL CONSTRUCTION:

Yes **ASSEMBLY REQUIRED:** 

Electric Drill, Screwdriver TOOLS NEEDED FOR INSTALLATION:

26" H x 22" L x 8" D **ASSEMBLED DIMENSIONS:** 

WEIGHT: 29.3 lbs.

2 NUMBER OF DOORS:

Oak DOOR MATERIAL:

**NUMBER OF SHELVES:** 1

**ADJUSTABLE SHELVES:** Yes

SHELF MAX WEIGHT CAPACITY: 10 lbs.

19.8" SHELF WIDTH:

0.59" SHELFTHICKNESS:

**SHELF MATERIAL:** Particle Board **FACE FRAME MATERIAL:** N/A