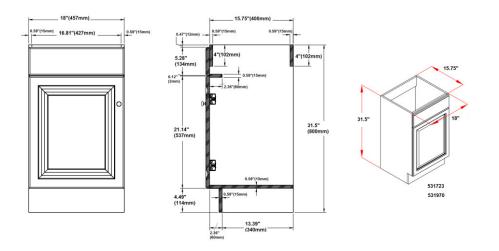

## **SPECIFICATIONS**

| ST E CH TC/ (HOTIS                  |                                     |                           |                |
|-------------------------------------|-------------------------------------|---------------------------|----------------|
| MATERIAL CONSTRUCTION:              | Wood                                | FRAME STYLE:              | N/A            |
| ASSEMBLY REQUIRED:                  | Yes                                 | FACE FRAME MATERIAL:      | N/A            |
| TOOLS NEEDED FOR ASSEMBLY:          | Screwdriver                         | SIDES MATERIAL:           | Particle Board |
| ASSEMBLED DIMENSIONS:               | 31.5" H × 18" L × 15.75" D          | BOTTOM MATERIAL:          | Particle Board |
| ASSEMBLED WEIGHT:                   | 34.6 lbs.                           | TOE KICK INSET WIDTH:     | 4.5"           |
| HINGE STYLE:                        | Concealed                           | BACK PANEL MATERIAL:      | N/A            |
| DOOR STYLE:                         | I Raised Panel Oak Door, reversible | BACK BRACE MATERIAL:      | Particle Board |
| DRAWER STYLE:                       | N/A                                 |                           |                |
| GLIDE STYLE:                        | N/A                                 |                           |                |
| FAKE DWR STYLE:                     | N/A                                 |                           |                |
| DWR #1 DIMENSIONS:                  | N/A                                 | Contraction of the second |                |
| DWR CONCTRUCTION:                   | N/A                                 |                           |                |
| SHELF STYLE:                        | N/A                                 |                           |                |
| SHELF ADJUSTABILITY INCREMENTS: N/A |                                     |                           |                |
| SHELF MAX WEIGHT CAPACITY:          | N/A                                 |                           |                |
| SHELF DIMENSIONS:                   | N/A                                 |                           |                |
| SHELF THICKNESS:                    | N/A                                 |                           |                |
| SHELF MATERIAL:                     | N/A                                 |                           |                |
|                                     |                                     |                           |                |
|                                     |                                     |                           |                |
|                                     |                                     |                           |                |
|                                     |                                     | TYPE:                     |                |