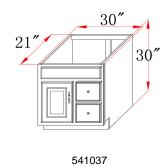

#### **Dimensions**

## **Order Codes & Finishes/Colors**

| 24"w x 18"d x 30"h | 531269 |
|--------------------|--------|
| 24"w x 21"d x 30"h | 541011 |
| 30"w x 18"d x 30"h | 531285 |
| 30"w x 21"d x 30"h | 541037 |

Type:
Job:
Order Code:
Approvals: