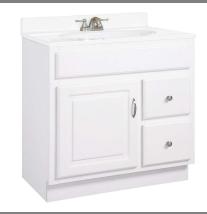

# **Concord One Door Two Drawer Vanity**

### **Specifications**

MDF square panel doors & drawer fronts

Full frame design

1/2" plywood sides

Center mount ball bearing drawer glide system

Concealed adjustable hinges

Satin nickel hardware included

Cam-lock connectors for fast & easy assembly

Vanity top sold separately