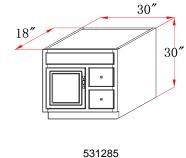

## **Order Codes & Finishes/Colors**

| 24"w x 18"d x 30"h | 531269 |
|--------------------|--------|
| 24"w x 21"d x 30"h | 541011 |
| 30"w x 18"d x 30"h | 531285 |
| 30"w x 21"d x 30"h | 541037 |

Type:
Job:
Order Code:
Approvals: