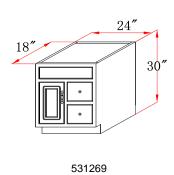

## **Order Codes & Finishes/Colors**

| 24"w x 18"d x 30"h | 531269 |
|--------------------|--------|
| 24"w x 21"d x 30"h | 541011 |
| 30"w x 18"d x 30"h | 531285 |
| 30"w x 21"d x 30"h | 541037 |

Type:
Job:
Order Code:
Approvals: