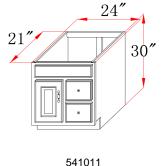

## **Order Codes & Finishes/Colors**

| 24"w x 18"d x 30"h | 531269 |
|--------------------|--------|
| 24"w x 21"d x 30"h | 541011 |
| 30"w x 18"d x 30"h | 531285 |
| 30"w x 21"d x 30"h | 541037 |

Type:
Job:
Order Code:
Approvals: