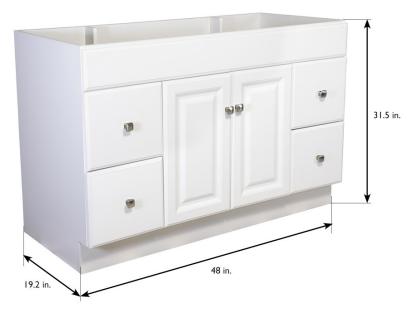

## **597278** VANITY CABINETS

Wyndham Unassembled 2-Door 4-Drawer Vanity 48x31.5x21 White

## **SPECIFICATIONS**

| MATERIAL CONSTRUCTION:              | MDF                          |
|-------------------------------------|------------------------------|
| ASSEMBLY REQUIRED:                  | Yes                          |
| TOOLS NEEDED FOR ASSEMBLY:          | Wrench, Screwdriver          |
| ASSEMBLED DIMENSIONS:               | 31.5" H × 48" L × 21" D      |
| ASSEMBLED WEIGHT:                   | 10.23 lbs.                   |
| HINGE STYLE:                        | Concealed                    |
| DOOR STYLE:                         | 2 Slab Doors                 |
| DRAWER STYLE:                       | 4 Drawers                    |
| GLIDE STYLE:                        | STD Easy Glide               |
| FAKE DWR STYLE:                     | N/A                          |
| DWR DIMENSIONS:                     | 10.5" H × 11.85" L × 15.6" D |
| DWR CONSTRUCTION:                   | Standard                     |
| SHELF STYLE:                        | N/A                          |
| SHELF ADJUSTABILITY INCREMENTS: N/A |                              |
| SHELF MAX WEIGHT CAPACITY:          | N/A                          |
| SHELF DIMENSIONS:                   | N/A                          |
| SHELF THICKNESS:                    | N/A                          |
| SHELF MATERIAL:                     | N/A                          |
|                                     |                              |

| FRAME STYLE:          | Frameless      |
|-----------------------|----------------|
| FACE FRAME MATERIAL:  | N/A            |
| SIDES MATERIAL:       | Particle Board |
| BOTTOM MATERIAL:      | Particle Board |
| TOE KICK INSET WIDTH: | 4.5"           |
| BACK PANEL MATERIAL:  | N/A            |
| BACK BRACE MATERIAL:  | Particle Board |