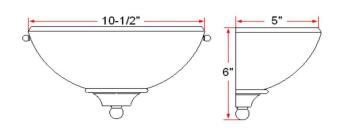

ASSEMBLED DIMENSIONS: 6" H × 10.5" L × 5" D

WEIGHT: 2.03 lbs.

**BACKPLATE DIMENSIONS:** N/A CANOPY/PLATE DIMENSIONS: N/A

**GLASS/SHADE DIMENSIONS:** 5.18" H × 10.3" L × 4.25" D

**GLASS/SHADE MATERIAL:** Glass **GLASS/SHADE TYPE:** Alabaster **GLASS/SHADE COLOR:** White