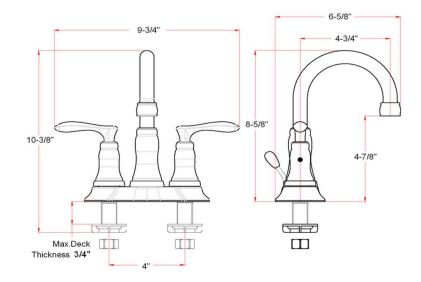

**DRAIN MATERIAL:** Brass **DIMENSIONS WITH DECK PLATE:** 9.75" L  $\times$  6.6" W  $\times$  8.6" D

FAUCET TYPE: Lav Centerset WEIGHT WITH DECK PLATE: 3.59 lbs.

MOUNTING TYPE: Deck Mount DIMENSIONS W/O DECK PLATE: 9.75" L × 6.6" W × 8.6" D

WEIGHT W/O DECK PLATE: 3.59 lbs.

PVD FINISH: No

MOUNTING HOLES: 3

MAX DECK THICKNESS: 1.11"

DECK PLATE - INCLUDED: N/A

SPOUT REACH: 4.75"

SPOUT HEIGHT: 4.85"

**WARRANTY:** 5-Year limited warranty