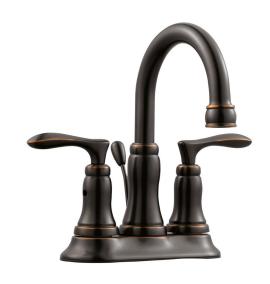

## Madison Centerset Bathroom Faucet Oil Rubbed Bronze

## **SPECIFICATIONS**

MATERIAL: Hybrid FLOW RATE: 1.2 GPM
HANDLE MATERIAL: Zinc LOW FLOW: Yes

SPOUT MATERIAL: N/A HANDLES - CONFIGURATION: Double Handle

CARTRIDGE MATERIAL: Ceramic HANDLE REACH: 2.88"

WATERWAY MATERIAL: Hybrid SPRAYER INCLUDED: No

**DRAIN MATERIAL:** Brass **DIMENSIONS WITH DECK PLATE:** 9.75" L  $\times$  6.6" W  $\times$  8.6" D

FAUCET TYPE: Lav Centerset WEIGHT WITH DECK PLATE: 3.59 lbs.

MOUNTING TYPE: Deck Mount DIMENSIONS W/O DECK PLATE: 9.75" L × 6.6" W × 8.6" D