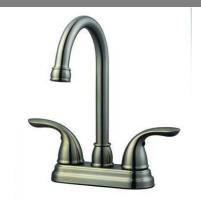

# **Ashland Bar Faucet**

### **Specifications**

Flow Rate (GPM) 1.9 GPM @ 60 psi

Material Content AB1953 platform hybrid body with zinc handle

Pop-Up DrainN/ASpout Reach5-5/8"CartridgeCeramic disk

Lever Handle Operation (1/4) quarter turn stop
Installation Type 3-hole, 4" center mount