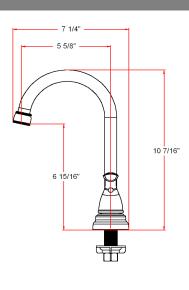

#### **Dimensions**

### **Specifications**

Flow Rate (GPM) 1.9 GPM @ 60 psi

Material Content AB1953 platform hybrid body with zinc handle

Pop-Up DrainN/ASpout Reach5-5/8"CartridgeCeramic disk

Lever Handle Operation (1/4) quarter turn stop
Installation Type 3-hole, 4" center mount