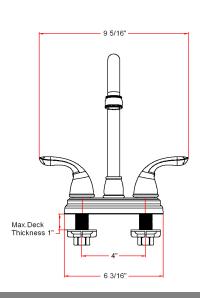

#### **Dimensions**

### **Specifications**

Flow Rate (GPM) 1.9 GPM @ 60 psi

Material Content AB1953 platform hybrid body with zinc handle

Pop-Up DrainN/ASpout Reach5-5/8"CartridgeCeramic disk

Lever Handle Operation (1/4) quarter turn stop
Installation Type 3-hole, 4" center mount