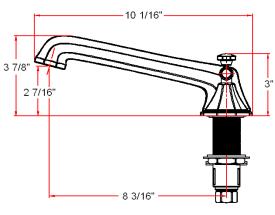

### **Specifications**

Flow Rate (GPM) 9.5 GPM @ 20 psi

Material Content Brass body with zinc handle

Spout dimensions8-3/16"CartridgeCeramic diskHand held sprayerNot included

#### **Dimensions**

Lever handle operation

1/4 quarter turn stop