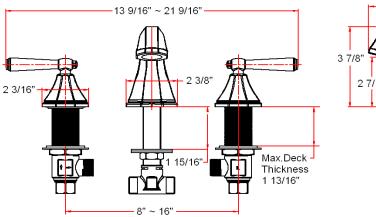

### **Specifications**

Flow Rate (GPM) 9.5 GPM @ 20 psi

Material Content Brass body with zinc handle

Spout dimensions8-3/16"CartridgeCeramic diskHand held sprayerNot included

#### **Dimensions**

Lever handle operation

1/4 quarter turn stop