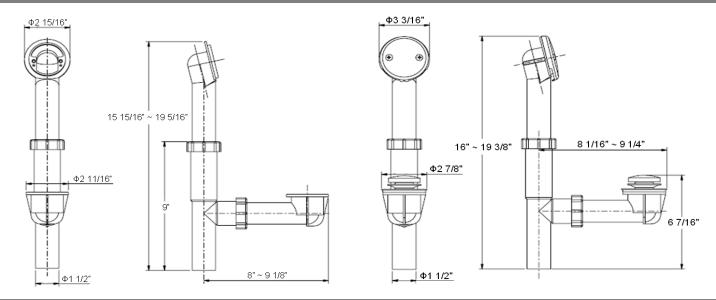

# Toe Tap Bath Drain



### **Specifications**

Material Content: Brass hardware Push down to seal water 1-1/2" Connection PVC pipe sold separately P# 522458

#### **Dimensions**



## Warranty & Compliances

Warranty

Lifetime Limited Warranty



# **Order Codes & Finishes/Colors**

| Satin Nickel (US15)       | 522706 |
|---------------------------|--------|
| Oil Rubbed Bronze (US10B) | 522714 |
| Polished Chrome (US26)    | 522813 |
| Brushed Bronze            | 522722 |
|                           |        |

| Туре:       |
|-------------|
| Job:        |
| Order Code: |
| Approvals:  |

Design House reserves the right to make changes in materials, specifications & models at any time. Design House also reserves the right to discontinue product without notice or obligation.

TRUCAMATCH

TRUGAMATCH

TRUCAMATCH

TRU