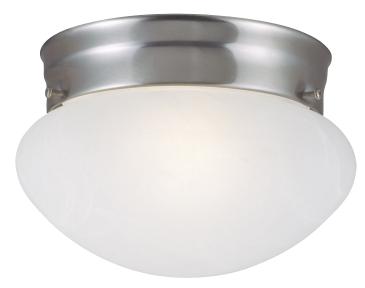

## Millbridge 2-Light Ceiling Light Satin Nickel

GLASS/SHADE MATERIAL: Glass
GLASS/SHADE TYPE: Alabaster
GLASS/SHADE COLOR: White

LED BRIGHTNESS (LUMENS): N/A

LED COLOR CORRELATED TEMPERATURE (CCT): N/A

LED COLOR RENDERING INDEX (CRI): N/A

LED EFFICACY: N/A