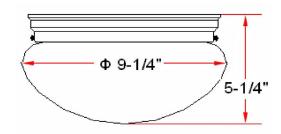

ASSEMBLED DIMENSIONS: 5.25" H × 9.5" L × 9.5" D

WEIGHT: 3.25 lbs.

BACKPLATE DIMENSIONS: N/A
CANOPY/PLATE DIMENSIONS: N/A

GLASS/SHADE DIMENSIONS:  $4.65" \text{ H} \times 9.45" \text{ L} \times 9.45" \text{ D}$ 