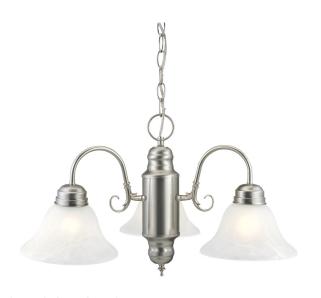

## Millbridge 3-Light Chandelier Satin Nickel

**CANOPY/PLATE DIMENSIONS:** 0.827"  $H \times 5$ " D

GLASS/SHADE DIMENSIONS:  $4.2" \text{ H} \times 7.5" \text{ L} \times 7.5" \text{ D}$ 

GLASS/SHADE MATERIAL: Glass
GLASS/SHADE TYPE: Alabaster
GLASS/SHADE COLOR: White