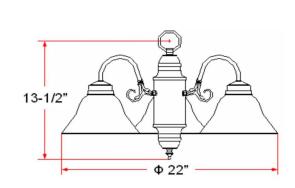

MATERIAL CONSTRUCTION:

No

60W

Fes

Steel

ASSEMBLED DIMENSIONS:  $13.5" \text{ H} \times 22" \text{ L} \times 22" \text{ D}$ 

WEIGHT: 8.14 lbs.

BACKPLATE DIMENSIONS: N/A