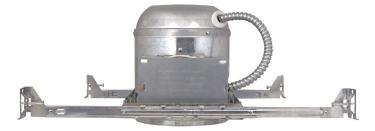

## Recessed New Construction Housing 6" Galvanized

## **SPECIFICATIONS**

| MOUNTING:                 | Recessed Ceiling           | LED BRIGHTNESS (LUMENS):                | N/A  |
|---------------------------|----------------------------|-----------------------------------------|------|
| SLOPED CEILING ADAPTABLE: | No                         | LED COLOR CORRELATED TEMPERATURE (CCT): | N/A  |
| LAMP TYPE 1:              | I lamp 75W/75W/40W Incan-  | LED COLOR RENDERING INDEX (CRI):        | N/A  |
| BULB INCLUDED:            | N/A                        | LED EFFICACY:                           | N/A  |
| WATTS PER BULB:           | 75W/75W/40W                | LED AVERAGE RATED LIFE:                 | N/A  |
| TOTAL WATTAGE:            | 75W/75W/40W                |                                         |      |
| DIMMABLE:                 | No                         | ENERGY EFFICIENT:                       | No   |
| MATERIAL CONSTRUCTION:    | Steel                      | LIGHTING AMPS:                          | N/A  |
| ASSEMBLED DIMENSIONS:     | 10.9" H x 6.66" L x 7.3" D | VOLTAGE:                                | 120V |
| WEIGHT:                   | 2.71 lbs.                  |                                         |      |
|                           |                            |                                         |      |
| BACKPLATE DIMENSIONS:     | N/A                        |                                         |      |
| CANOPY/PLATE DIMENSIONS:  | N/A                        |                                         |      |
| GLASS/SHADE DIMENSIONS:   | N/A                        |                                         |      |
| GLASS/SHADE MATERIAL:     | N/A                        |                                         |      |
| GLASS/SHADE TYPE:         | N/A                        |                                         |      |
| GLASS/SHADE COLOR:        | N/A                        |                                         |      |