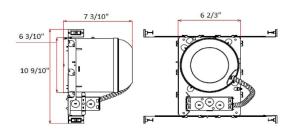

## **SPECIFICATIONS**

| MOUNTING:                 | Recessed Ceiling           | LED BRIGHTNESS (LUMENS):                | N/A  |
|---------------------------|----------------------------|-----------------------------------------|------|
| SLOPED CEILING ADAPTABLE: | No                         | LED COLOR CORRELATED TEMPERATURE (CCT): | N/A  |
| LAMP TYPE 1:              | I lamp 75W/75W/40W Incan-  | LED COLOR RENDERING INDEX (CRI):        | N/A  |
| BULB INCLUDED:            | N/A                        | LED EFFICACY:                           | N/A  |
| WATTS PER BULB:           | 75W/75W/40W                | LED AVERAGE RATED LIFE:                 | N/A  |
| TOTAL WATTAGE:            | 75W/75W/40W                |                                         |      |
| DIMMABLE:                 | No                         | ENERGY EFFICIENT:                       | No   |
| MATERIAL CONSTRUCTION:    | Steel                      | LIGHTING AMPS:                          | N/A  |
| ASSEMBLED DIMENSIONS:     | 10.9" H x 6.66" L x 7.3" D | VOLTAGE:                                | 120V |
| WEIGHT:                   | 2.71 lbs.                  |                                         |      |
|                           |                            |                                         |      |
| BACKPLATE DIMENSIONS:     | N/A                        |                                         |      |
| CANOPY/PLATE DIMENSIONS:  | N/A                        |                                         |      |
| GLASS/SHADE DIMENSIONS:   | N/A                        |                                         |      |
| GLASS/SHADE MATERIAL:     | N/A                        |                                         |      |
| GLASS/SHADE TYPE:         | N/A                        |                                         |      |
| GLASS/SHADE COLOR:        | N/A                        |                                         |      |