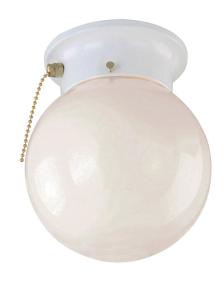

## I-Light Flush Mount Ceiling Light White

## **SPECIFICATIONS**

MOUNTING: Flush Mount
SLOPED CEILING ADAPTABLE: No

LAMPTYPE I: I lamp 60W Incandescent A19

BULB INCLUDED: No

WATTS PER BULB: 60W
TOTAL WATTAGE: 60W

DIMMABLE: Yes

MATERIAL CONSTRUCTION: Steel

GLASS/SHADE MATERIAL: Glass
GLASS/SHADE TYPE: Opal
GLASS/SHADE COLOR: White

LED BRIGHTNESS (LUMENS): N/A

LED COLOR CORRELATED TEMPERATURE (CCT): N/A

LED COLOR RENDERING INDEX (CRI): N/A

LED EFFICACY: N/A

LED AVERAGE RATED LIFE: N/A