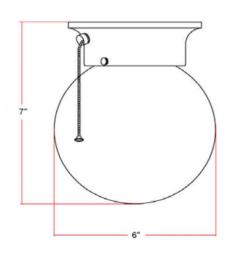

ASSEMBLED DIMENSIONS: 7"  $H \times 6$ "  $L \times 6$ " D

WEIGHT: 1.10 lbs.

BACKPLATE DIMENSIONS: N/A

**CANOPY/PLATE DIMENSIONS:** 1.75"  $H \times 4.88$ " D **GLASS/SHADE DIMENSIONS:** 6"  $H \times 5.75$ " L  $\times 5.75$ " D