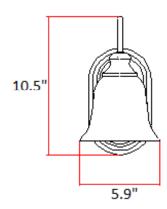

# **Ridgeway 1LT Wall Mount ORB**



## **Specifications**

Material Construction:Formed SteelLens:Alabaster glass

Lamp Type & Wattage: One 60W, medium base incandescent bulb

Mounting: Wall Mounted, suitable for up/down mounting

Finish: Oil Rubbed Bronze (US10B)

Voltage: 120V Weight: 3 lbs.

Companion Fixtures: Chandeliers, wall mounts, mini pendant



#### **Dimensions**





## Warranty & Compliances

Warranty 10 Year Limited Warranty

UL UL/cUL Listed; Suitable for damp locations

ADA N/A EnergyStar N/A





### Companion Fixtures

| 1 LT Wall Mount | 519363 | TRUMATCH    |
|-----------------|--------|-------------|
| 2 LT Wall Mount | 519371 | TRU         |
| 3 LT Wall Mount | 519389 | TRU (MATCH) |
| 4 LT Wall Mount | 519397 | TRU (MATCH) |
| 5 LT Chandelier | 519322 | TRU         |
| 3 LT Chandelier | 519330 | TRUEDMATCH  |
| Mini Pendant    | 519355 | TRU MATCH   |

Type: Job:

Order Code: Approvals:

Design House reserves the right to make changes in material, specifications & models at any time. Design House also reserves the right to discontinue without notice or obligation