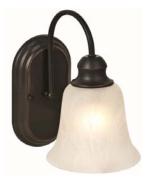

# **Ridgeway 1LT Wall Mount ORB**

## **Specifications**

Material Construction:Formed SteelLens:Alabaster glass

Lamp Type & Wattage: One 60W, medium base incandescent bulb

Mounting: Wall Mounted, suitable for up/down mounting

Finish: Oil Rubbed Bronze (US10B)