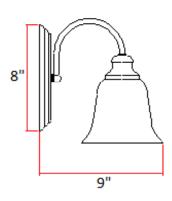

# **Ridgeway 1LT Wall Mount ORB**



## **Specifications**

Material Construction:Formed SteelLens:Alabaster glass

Lamp Type & Wattage: One 60W, medium base incandescent bulb

Mounting: Wall Mounted, suitable for up/down mounting

Finish: Oil Rubbed Bronze (US10B)

Voltage: 120V Weight: 3 lbs.

Companion Fixtures: Chandeliers, wall mounts, mini pendant



#### **Dimensions**





## Warranty & Compliances

Warranty 10 Year Limited Warranty

UL UL/cUL Listed; Suitable for damp locations

ADA N/A EnergyStar N/A





### Companion Fixtures

| 1 LT Wall Mount | 519363 | TRUMATCH    |
|-----------------|--------|-------------|
| 2 LT Wall Mount | 519371 | TRU         |
| 3 LT Wall Mount | 519389 | TRU (MATCH) |
| 4 LT Wall Mount | 519397 | TRU (MATCH) |
| 5 LT Chandelier | 519322 | TRU         |
| 3 LT Chandelier | 519330 | TRUEDMATCH  |
| Mini Pendant    | 519355 | TRU MATCH   |

Type: Job:

Order Code: Approvals:

Design House reserves the right to make changes in material, specifications & models at any time. Design House also reserves the right to discontinue without notice or obligation