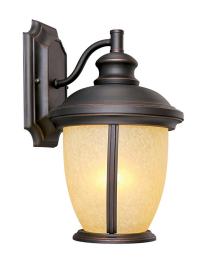

## Bristol Outdoor Downlight 8" Oil Rubbed Bronze

## **SPECIFICATIONS**

MOUNTING: Wall Mount

SLOPED CEILING ADAPTABLE:

LAMPTYPE I: I lamp 60W Incandescent A19

Medium base bulb

**BULB INCLUDED:** No WATTS PER BULB: 60W TOTAL WATTAGE: 60W **DIMMABLE:** Yes MATERIAL CONSTRUCTION: Steel

ASSEMBLED DIMENSIONS: 8" L x 13.25" H x 9.1" D

WEIGHT: 4.05 lbs.

**BACKPLATE DIMENSIONS:** 8" H x 4.5" W

CANOPY CEILING DIMENSIONS: N/A

6"H × 6.25" D **GLASS/SHADE DIMENSIONS:** 

**GLASS/SHADE MATERIAL:** Glass **GLASS/SHADE TYPE:** Frosted **GLASS/SHADE COLOR:** N/A