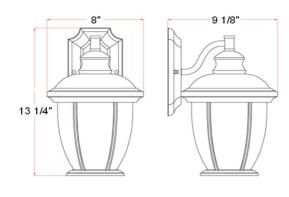

ASSEMBLED DIMENSIONS: 8" L x 13.25" H x 9.1" D

WEIGHT: 4.05 lbs.

**BACKPLATE DIMENSIONS:** 8" H x 4.5" W

CANOPY CEILING DIMENSIONS: N/A

6"H × 6.25" D **GLASS/SHADE DIMENSIONS:** 

**GLASS/SHADE MATERIAL:** Glass **GLASS/SHADE TYPE:** Frosted **GLASS/SHADE COLOR:** N/A