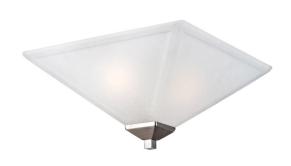

## Torino Two-Light Ceiling Mount Light with Snow Glass Satin Nickel

## **SPECIFICATIONS**

MOUNTING: Flush Mount

SLOPED CEILING ADAPTABLE: N/A

LAMPTYPE I: 2 lamps 60W Incandescent

BULB INCLUDED: N/A
WATTS PER BULB: 60W
TOTAL WATTAGE: 120W
DIMMABLE: Yes
MATERIAL CONSTRUCTION: Steel

ASSEMBLED DIMENSIONS: 6.4"  $H \times 13" L \times 13" D$ 

WEIGHT: N/A

BACKPLATE DIMENSIONS: N/A
CANOPY/PLATE DIMENSIONS: N/A
GLASS/SHADE DIMENSIONS: N/A
GLASS/SHADE MATERIAL: Glass
GLASS/SHADE TYPE: N/A
GLASS/SHADE COLOR: N/A