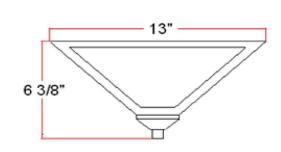

ASSEMBLED DIMENSIONS: 6.4"  $H \times 13" L \times 13" D$ 

WEIGHT: N/A

BACKPLATE DIMENSIONS: N/A
CANOPY/PLATE DIMENSIONS: N/A
GLASS/SHADE DIMENSIONS: N/A
GLASS/SHADE MATERIAL: Glass
GLASS/SHADE TYPE: N/A
GLASS/SHADE COLOR: N/A