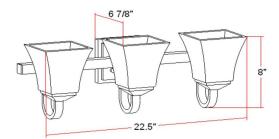

## **SPECIFICATIONS**

| MOUNTING:                 | Wall Mount               | LED BRIGHTNESS (LUMENS):                | N/A  |
|---------------------------|--------------------------|-----------------------------------------|------|
| SLOPED CEILING ADAPTABLE: | N/A                      | LED COLOR CORRELATED TEMPERATURE (CCT): | N/A  |
| LAMP TYPE 1:              | 3 lamps 60W Incandescent | LED COLOR RENDERING INDEX (CRI):        | N/A  |
| BULB INCLUDED:            | N/A                      | LED EFFICACY:                           | N/A  |
| WATTS PER BULB:           | 60W                      | LED AVERAGE RATED LIFE:                 | N/A  |
| TOTAL WATTAGE:            | 180W                     |                                         |      |
| DIMMABLE:                 | Yes                      | ENERGY EFFICIENT:                       | No   |
| MATERIAL CONSTRUCTION:    | Steel                    | LIGHTING AMPS:                          | N/A  |
| ASSEMBLED DIMENSIONS:     | 8" H x 22.5" L x 6.9" D  | VOLTAGE:                                | 120V |
| WEIGHT:                   | N/A                      |                                         |      |
|                           |                          |                                         |      |
| BACKPLATE DIMENSIONS:     | 5" H × 5" W              |                                         |      |
| CANOPY/PLATE DIMENSIONS:  | N/A                      |                                         |      |
| GLASS/SHADE DIMENSIONS:   | N/A                      |                                         |      |
| GLASS/SHADE MATERIAL:     | Glass                    |                                         |      |
| GLASS/SHADE TYPE:         | N/A                      |                                         |      |
| GLASS/SHADE COLOR:        | N/A                      |                                         |      |
|                           |                          |                                         |      |