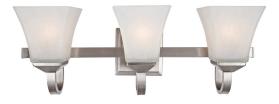

## Torino 3-Light Vanity Light Satin Nickel

## **SPECIFICATIONS**

| MOUNTING:                 | Wall Mount               | LED BRIGHTNESS (LUMENS):                | N/A  |
|---------------------------|--------------------------|-----------------------------------------|------|
| SLOPED CEILING ADAPTABLE: | N/A                      | LED COLOR CORRELATED TEMPERATURE (CCT): | N/A  |
| LAMP TYPE 1:              | 3 lamps 60W Incandescent | LED COLOR RENDERING INDEX (CRI):        | N/A  |
| BULB INCLUDED:            | N/A                      | LED EFFICACY:                           | N/A  |
| WATTS PER BULB:           | 60W                      | LED AVERAGE RATED LIFE:                 | N/A  |
| TOTAL WATTAGE:            | 180W                     |                                         |      |
| DIMMABLE:                 | Yes                      | ENERGY EFFICIENT:                       | No   |
| MATERIAL CONSTRUCTION:    | Steel                    | LIGHTING AMPS:                          | N/A  |
| ASSEMBLED DIMENSIONS:     | 8" H x 22.5" L x 6.9" D  | VOLTAGE:                                | 120V |
| WEIGHT:                   | N/A                      |                                         |      |
|                           |                          |                                         |      |
| BACKPLATE DIMENSIONS:     | 5" H × 5" W              |                                         |      |
| CANOPY/PLATE DIMENSIONS:  | N/A                      |                                         |      |
| GLASS/SHADE DIMENSIONS:   | N/A                      |                                         |      |
| GLASS/SHADE MATERIAL:     | Glass                    |                                         |      |
| GLASS/SHADE TYPE:         | N/A                      |                                         |      |
| GLASS/SHADE COLOR:        | N/A                      |                                         |      |
|                           |                          |                                         |      |