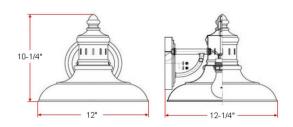

60W

DIMMARI 6:

DIMMABLE: Yes
MATERIAL CONSTRUCTION: Steel

ASSEMBLED DIMENSIONS:  $12" L \times 10.25" H \times 12.25" D$ 

WEIGHT: 3.50 lbs.

BACKPLATE DIMENSIONS: N/A
CANOPY CEILING DIMENSIONS: N/A

GLASS/SHADE DIMENSIONS: 4.25"H  $\times$  12" D

GLASS/SHADE MATERIAL: Metal GLASS/SHADE TYPE: N/A

GLASS/SHADE COLOR: Brushed Bronze

LED BRIGHTNESS (LUMENS):

N/A

LED COLOR CORRELATED TEMPERATURE (CCT): N/A

LED COLOR RENDERING INDEX (CRI): N/A

LED EFFICACY: N/A