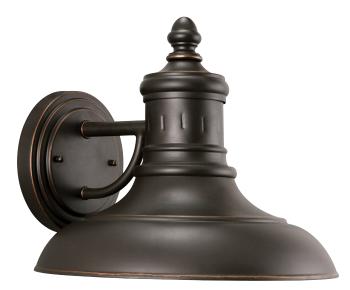

## Monterey I-Light Wall Light Oil Rubbed Bronze

60W

DIMMARI 6:

DIMMABLE: Yes
MATERIAL CONSTRUCTION: Steel

ASSEMBLED DIMENSIONS:  $12" L \times 10.25" H \times 12.25" D$ 

WEIGHT: 3.50 lbs.

BACKPLATE DIMENSIONS: N/A
CANOPY CEILING DIMENSIONS: N/A

GLASS/SHADE DIMENSIONS: 4.25"H  $\times$  12" D

GLASS/SHADE MATERIAL: Metal GLASS/SHADE TYPE: N/A

GLASS/SHADE COLOR: Brushed Bronze

LED BRIGHTNESS (LUMENS):

N/A

LED COLOR CORRELATED TEMPERATURE (CCT): N/A

LED COLOR RENDERING INDEX (CRI): N/A

LED EFFICACY: N/A