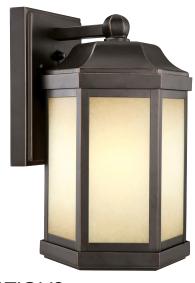

## Bennett I-Light Outdoor Wall Light Oil Rubbed Bronze

ASSEMBLED DIMENSIONS: 7.75" L × 13" H × 8.25" D

WEIGHT: 7.09 lbs.

**BACKPLATE DIMENSIONS:** N/A CANOPY CEILING DIMENSIONS: N/A **GLASS/SHADE DIMENSIONS:** N/A **GLASS/SHADE MATERIAL:** Glass GLASS/SHADE TYPE: N/A **GLASS/SHADE COLOR:** Amber LED BRIGHTNESS (LUMENS): N/A