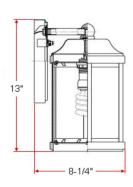

ASSEMBLED DIMENSIONS: 7.75" L × 13" H × 8.25" D

WEIGHT: 7.09 lbs.

**BACKPLATE DIMENSIONS:** N/A CANOPY CEILING DIMENSIONS: N/A **GLASS/SHADE DIMENSIONS:** N/A **GLASS/SHADE MATERIAL:** Glass GLASS/SHADE TYPE: N/A **GLASS/SHADE COLOR:** Amber LED BRIGHTNESS (LUMENS): N/A