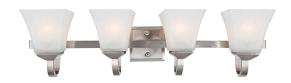

## Torino 4-Light Vanity Light Satin Nickel

## **SPECIFICATIONS**

MOUNTING: Wall Mount

SLOPED CEILING ADAPTABLE:

LAMPTYPE I: 4 lamps 60W Incandescent

**BULB INCLUDED:** N/A WATTS PER BULB: 60W TOTAL WATTAGE: 240W DIMMABLE:

Yes MATERIAL CONSTRUCTION: Steel