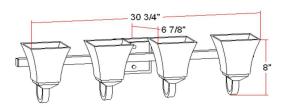

**ASSEMBLED DIMENSIONS:** 8" H × 30.75" L × 6.88" D

WEIGHT: N/A

**BACKPLATE DIMENSIONS:** N/A CANOPY/PLATE DIMENSIONS: N/A **GLASS/SHADE DIMENSIONS:** N/A **GLASS/SHADE MATERIAL:** Glass GLASS/SHADE TYPE: N/A **GLASS/SHADE COLOR:** N/A