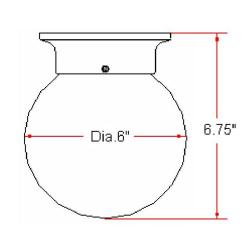

MATERIAL CONSTRUCTION: Steel

**ASSEMBLED DIMENSIONS:** 8.75"  $H \times 6$ "  $L \times 6$ " D

WEIGHT: 1.85 lbs.

BACKPLATE DIMENSIONS: N/A
CANOPY/PLATE DIMENSIONS: N/A

GLASS/SHADE DIMENSIONS: 5.9" H  $\times$  5.9" L  $\times$  5.9" D