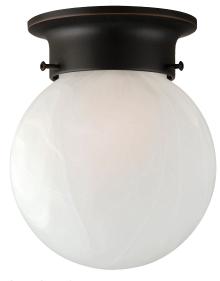

## Millbridge I-Light Flush Mount Round Ceiling Light Oil Rubbed Bronze

MATERIAL CONSTRUCTION: Steel

**ASSEMBLED DIMENSIONS:** 8.75"  $H \times 6$ "  $L \times 6$ " D

WEIGHT: 1.85 lbs.

BACKPLATE DIMENSIONS: N/A
CANOPY/PLATE DIMENSIONS: N/A

GLASS/SHADE DIMENSIONS: 5.9" H  $\times$  5.9" L  $\times$  5.9" D

GLASS/SHADE MATERIAL: Glass
GLASS/SHADE TYPE: Alabaster
GLASS/SHADE COLOR: White

LED BRIGHTNESS (LUMENS): N/A

LED COLOR CORRELATED TEMPERATURE (CCT): N/A

LED COLOR RENDERING INDEX (CRI): N/A

LED EFFICACY: N/A