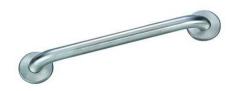

# Commercial Safety Grab Bar 1-1/4" Dia.

### **Specifications**

Product Dimensions 1-1/4" diameter tubing

Metal Material & 304 Stainless steel tubing

Gauge 18 gauge

Mounting Plate Styleno mounting plateMounting Screw SizeΦ4.5x2.0", 6pcsClearance from Wall1-1/2" wall clearanceFinishSatin Nickel (US15)