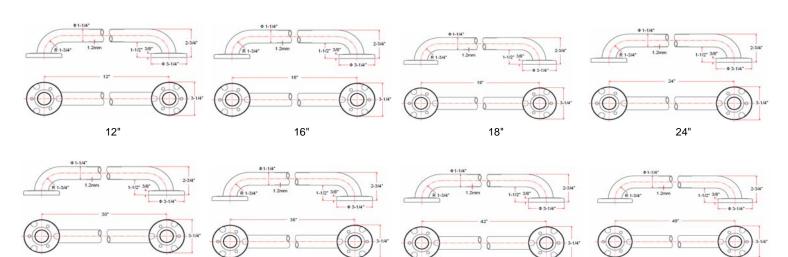

#### **Dimensions**

36"

#### **Warranty & Compliances**

Warranty 1 Year Limited Warranty

ADA Compliant Compliant

30"

48"

## **Order Codes & Finishes/Colors**

| Bar Length |        |               |
|------------|--------|---------------|
| 12"        | 514182 | TRUENMATCH    |
| 16"        | 514166 | TRU (T) MATCH |
| 18"        | 514158 | TRU (T) MATCH |
| 24"        | 514141 | TRUENMATCH    |
| 30"        | 514133 | TRUENMATCH    |
| 36"        | 514125 | TRU (T) MATCH |
| 42"        | 514117 | TRU (T) MATCH |
| 48"        | 514109 | TRUENMATCH    |