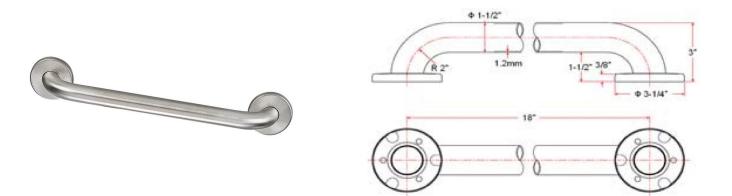

## SPECIFICATIONS

| MATERIAL CONSTRUCTION:         | Zinc                      |
|--------------------------------|---------------------------|
| PVD FINISH:                    | No                        |
| ASSEMBLY REQUIRED:             | Yes                       |
| TOOLS NEEDED FOR INSTALLATION: | Screwdriver               |
| ASSEMBLED DIMENSIONS:          | 3" H × 21.25" L × 3.25" D |
| ASSEMBLED WEIGHT:              | 3.8404 lbs.               |
| MIN. LENGTH:                   | N/A                       |
| MAX LENGTH:                    | N/A                       |
| SCREWS INCLUDED:               | Yes                       |
| DRYWALL ANCHORS INCLUDED:      | No                        |
| CENTER TO CENTER:              | N/A                       |
|                                |                           |
|                                |                           |
| WARRANTY                       | 10-Year limited warranty  |