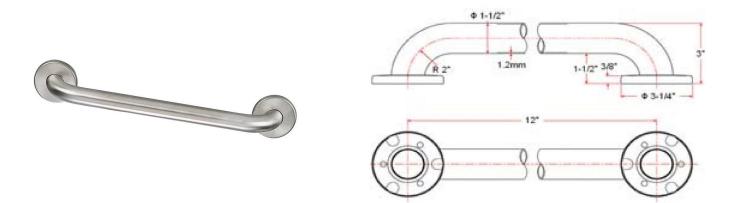

## Commercial Safety Grab Bar 12" Polished Chrome

## SPECIFICATIONS

| MATERIAL CONSTRUCTION:         | Zinc                      |
|--------------------------------|---------------------------|
| PVD FINISH:                    | No                        |
| ASSEMBLY REQUIRED:             | Yes                       |
| TOOLS NEEDED FOR INSTALLATION: | Screwdriver               |
| ASSEMBLED DIMENSIONS:          | 3" H x 15.25" L x 3.25" D |
| ASSEMBLED WEIGHT:              | 1.3977 lbs.               |
| MIN. LENGTH:                   | N/A                       |
| MAX LENGTH:                    | N/A                       |
| SCREWS INCLUDED:               | Yes                       |
| DRYWALL ANCHORS INCLUDED:      | No                        |
| CENTER TO CENTER:              | N/A                       |
|                                |                           |
| WARRANTY:                      | 10-Year limited warranty  |
| LEGAL FOR SALE IN CALIFORNIA:  | Yes 10 YEAR               |
| ADA COMPLIANT:                 | N/A                       |