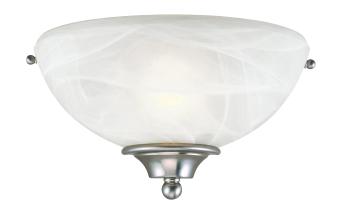

## Millbridge I-Light Wall Sconce

GLASS/SHADE DIMENSIONS: 5.18"  $H \times 10.3$ "  $L \times 4.25$ " D

GLASS/SHADE MATERIAL: Glass
GLASS/SHADE TYPE: Alabaster
GLASS/SHADE COLOR: White

LED BRIGHTNESS (LUMENS): N/A

LED COLOR CORRELATED TEMPERATURE (CCT): N/A