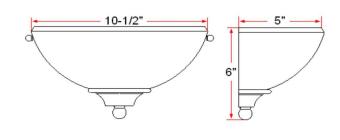

TOTAL WATTAGE:

60W

DIMMABLE:

Yes

MATERIAL CONSTRUCTION: Steel

ASSEMBLED DIMENSIONS: 6"  $H \times 10.5$ "  $L \times 5$ " D

WEIGHT: 2.05 lbs.

**BACKPLATE DIMENSIONS:** N/A **CANOPY/PLATE DIMENSIONS:** N/A

GLASS/SHADE DIMENSIONS: 5.18"  $H \times 10.3$ "  $L \times 4.25$ " D

GLASS/SHADE MATERIAL: Glass
GLASS/SHADE TYPE: Alabaster
GLASS/SHADE COLOR: White

LED BRIGHTNESS (LUMENS): N/A

LED COLOR CORRELATED TEMPERATURE (CCT): N/A