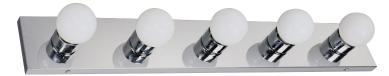

## 5-Light Vanity Light Polished Chrome

## **SPECIFICATIONS**

| MOUNTING:                 | Wall Mount                | LED BRIGHTNESS (LUMENS):                | N/A  |
|---------------------------|---------------------------|-----------------------------------------|------|
| SLOPED CEILING ADAPTABLE: | No                        | LED COLOR CORRELATED TEMPERATURE (CCT): | N/A  |
| LAMPTYPE I:               | 5 lamps 60W Incandescent  | LED COLOR RENDERING INDEX (CRI):        | N/A  |
| BULB INCLUDED:            | No                        | LED EFFICACY:                           | N/A  |
| WATTS PER BULB:           | 60W                       | LED AVERAGE RATED LIFE:                 | N/A  |
| TOTAL WATTAGE:            | 300W                      |                                         |      |
| DIMMABLE:                 | Yes                       | ENERGY EFFICIENT:                       | No   |
| MATERIAL CONSTRUCTION:    | Steel                     | LIGHTING AMPS:                          | N/A  |
| ASSEMBLED DIMENSIONS:     | 4.33" H × 30" L × 1.97" D | VOLTAGE:                                | 120V |
| WEIGHT:                   | 3.95 lbs.                 |                                         |      |
|                           |                           |                                         |      |
| BACKPLATE DIMENSIONS:     | N/A                       |                                         |      |
| CANOPY/PLATE DIMENSIONS:  | N/A                       |                                         |      |
| glass/shade dimensions:   | N/A                       |                                         |      |
| GLASS/SHADE MATERIAL:     | N/A                       |                                         |      |
| GLASS/SHADE TYPE:         | N/A                       |                                         |      |
| GLASS/SHADE COLOR:        | N/A                       |                                         |      |
|                           |                           |                                         |      |