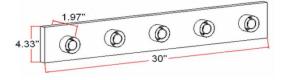

## **SPECIFICATIONS**

| MOUNTING:                 | Wall Mount                | LED BRIGHTNESS (LUMENS):                | N/A  |
|---------------------------|---------------------------|-----------------------------------------|------|
| SLOPED CEILING ADAPTABLE: | No                        | LED COLOR CORRELATED TEMPERATURE (CCT): | N/A  |
| LAMPTYPE I:               | 5 lamps 60W Incandescent  | LED COLOR RENDERING INDEX (CRI):        | N/A  |
| BULB INCLUDED:            | No                        | LED EFFICACY:                           | N/A  |
| WATTS PER BULB:           | 60W                       | LED AVERAGE RATED LIFE:                 | N/A  |
| TOTAL WATTAGE:            | 300W                      |                                         |      |
| DIMMABLE:                 | Yes                       | ENERGY EFFICIENT:                       | No   |
| MATERIAL CONSTRUCTION:    | Steel                     | LIGHTING AMPS:                          | N/A  |
| ASSEMBLED DIMENSIONS:     | 4.33" H × 30" L × 1.97" D | VOLTAGE:                                | 120V |
| WEIGHT:                   | 3.95 lbs.                 |                                         |      |
|                           |                           |                                         |      |
| BACKPLATE DIMENSIONS:     | N/A                       |                                         |      |
| CANOPY/PLATE DIMENSIONS:  | N/A                       |                                         |      |
| glass/shade dimensions:   | N/A                       |                                         |      |
| GLASS/SHADE MATERIAL:     | N/A                       |                                         |      |
| GLASS/SHADE TYPE:         | N/A                       |                                         |      |
| GLASS/SHADE COLOR:        | N/A                       |                                         |      |
|                           |                           |                                         |      |